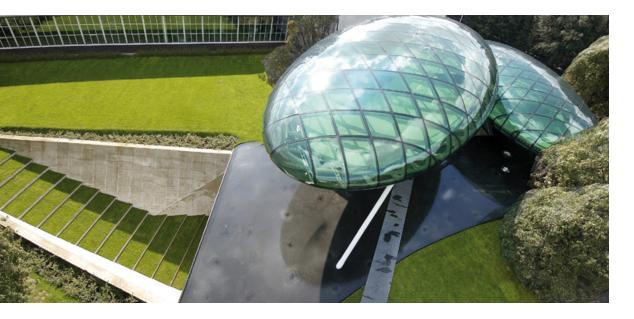

# NARDINI BOLLE EXHIBITION CENTRE

BASSANO DEL GRAPPA, ITALY | PROJECT

Photos by Ditta Bartolo Nardini s.p.a.

# **PROJECT**

Nardini Bolle Exhibition Centre

### LOCATION

Bolle Exhibition Centre, Grappa Nardini, Bassano del Grappa, Italy

# **GLASS TYPES**

2,000 units of insulation glazing and float glass with TROSIFOL® film, 45 mm thickness per glazing unit, exterior units "Planibel green" and "Sunergy Clear" (15.5 mm), 16 mm cavity between panes, interior panes "Planibel G" and "Float Clear" (13.5 mm)