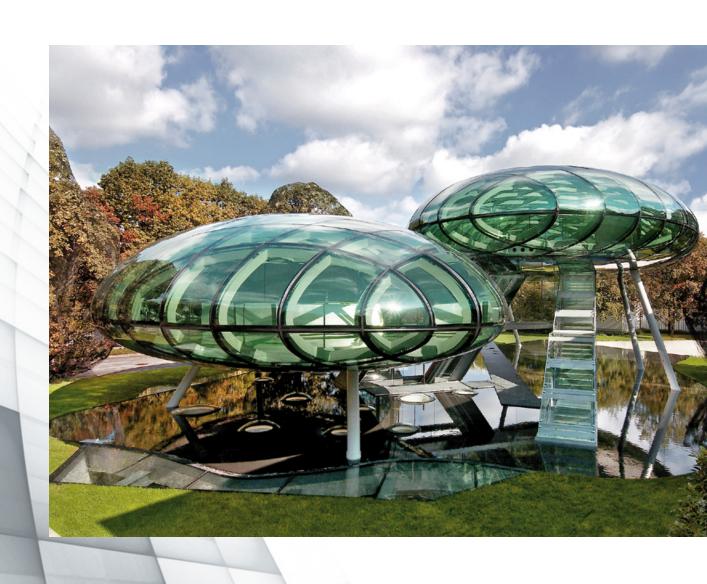

# NARDINI BOLLE EXHIBITION CENTRE

BASSANO DEL GRAPPA, ITALY | PROJECT

Photos by Ditta Bartolo Nardini s.p.a.

# **PROJECT**

Nardini Bolle Exhibition Centre

### LOCATION

Bolle Exhibition Centre, Grappa Nardini, Bassano del Grappa, Italy

### **ARCHITECT**

Massimiliano Fuksas

# **GLASS TYPES**

2,000 units of insulation glazing and float glass with TROSIFOL® film, 45 mm thickness per glazing unit, exterior units "Planibel green" and "Sunergy Clear" (15.5 mm), 16 mm cavity between panes, interior panes "Planibel G" and "Float Clear" (13.5 mm)

# TROSIFOL® PVB FILM TYPE

TROSIFOL® BG R20, 1.52 mm thickness