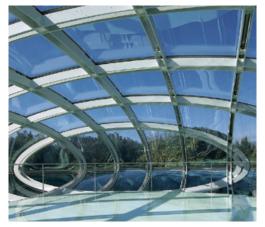

# **GLASS TYPES**

2,000 units of insulation glazing and float glass with TROSIFOL® film, 45 mm thickness per glazing unit, exterior units "Planibel green" and "Sunergy Clear" (15.5 mm), 16 mm cavity between panes, interior panes "Planibel G" and "Float Clear" (13.5 mm)

# TROSIFOL® PVB FILM TYPE

TROSIFOL® BG R20, 1.52 mm thickness